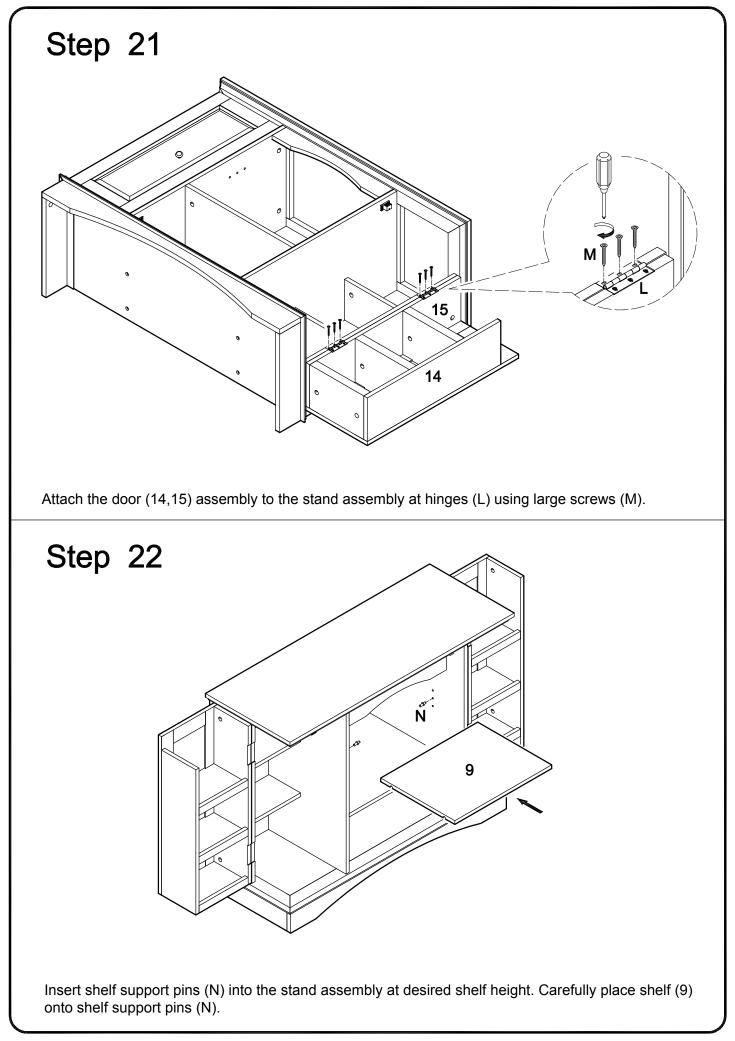

The hardware quantities listed above are required for proper assembly. Some extra hardware may also have been included.

Screw cam bolts (B) and insert dowels (A) into panels (14,15,16,17). Insert dowels (A) into shelves (19,20,21).